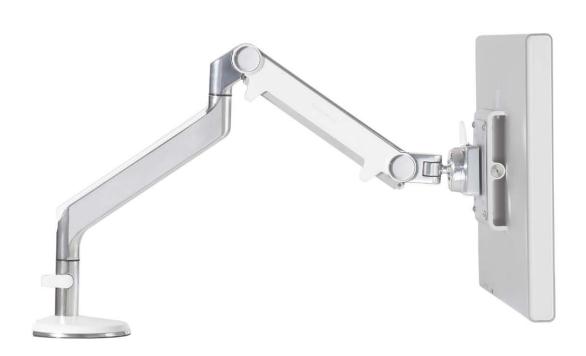

### The Next-Generation Monitor Arm

Offering all the benefits of a traditional dynamic monitor arm—with none of the shortcomings—the M2 redefines high-performance monitor arms.

Current-generation monitor arms utilize a bulky, failure-prone gas cylinder to support the weight of the monitor. The M2 instead uses an innovative mechanical spring to achieve exceptional performance and durability in a lightweight, ultra-thin design.

#### Design

The M2 is thinner, lighter and easier to maneuver than any current-generation monitor arm, and its sleek aesthetic complements the thin profiles of today's flat panel monitors.

#### Performance

Designed to support 95% of the monitors in use today and offering effortless adjustment of both height and depth, the M2 will accommodate virtually every application for single monitors.

## Specifications

- Supports 95% of monitors in use today (up to 20 pounds)
- Interchangeable mounting options attach to a variety of work surfaces
- Integrated cable management hides cables within the arm
- Removable 180° stop protects walls and panels
- Arm reach: 20"
- Height adjustment range: 10"
- Weight: 5 pounds
- Finish options: Polished Aluminum with White accents or Silver with Gray accents
- Made primarily of recycled aluminum
- 52% recycled and 99% recyclable content
- May contribute to a number of LEED-CI, -NC and -EB credits
- 15-year 24/7 warranty