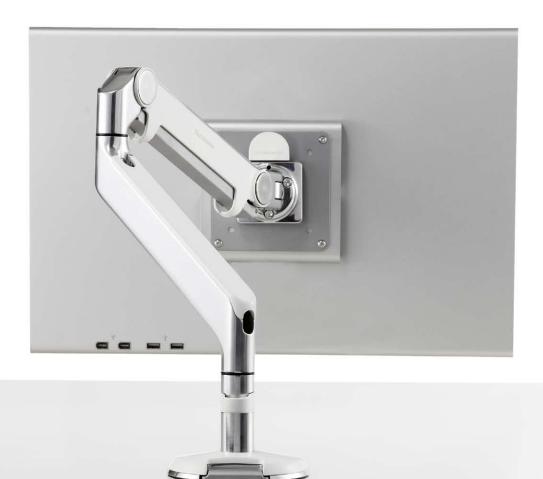

### The Next-Generation Monitor Arm

Offering all the benefits of a traditional dynamic monitor arm—with none of the shortcomings—the M2 redefines high-performance monitor arms.

Current-generation monitor arms utilize a bulky, failure-prone gas cylinder to support the weight of the monitor. The M2 instead uses an innovative mechanical spring to achieve exceptional performance and durability in a lightweight, ultra-thin design.

#### Design

The M2 is thinner, lighter and easier to maneuver than any current-generation monitor arm, and its sleek aesthetic complements the thin profiles of today's flat panel monitors.