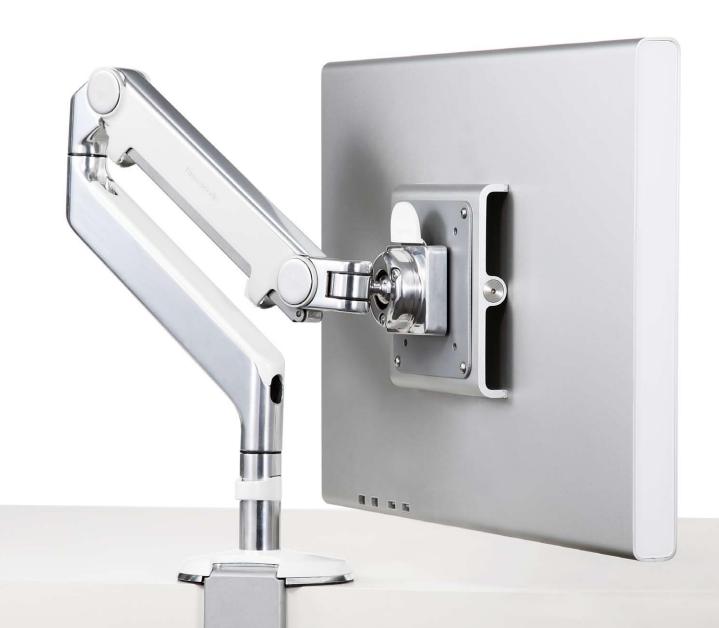

### The Next-Generation Monitor Arm

Offering all the benefits of a traditional dynamic monitor arm—with none of the shortcomings—the M2 redefines high-performance monitor arms.

Current-generation monitor arms utilize a bulky, failure-prone gas cylinder to support the weight of the monitor. The M2 instead uses an innovative mechanical spring to achieve exceptional performance and durability in a lightweight, ultra-thin design.

#### Design

The M2 is thinner, lighter and easier to maneuver than any current-generation monitor arm, and its sleek aesthetic complements the thin profiles of today's flat panel monitors.

#### Performance

Designed to support 95% of the monitors in use today and offering effortless adjustment of both height and depth, the M2 will accommodate virtually every application for single monitors.