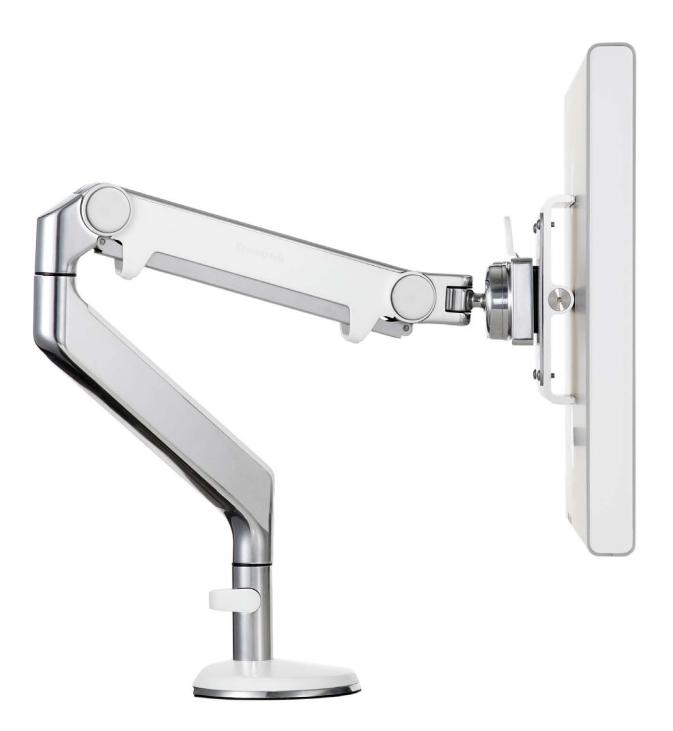

### The Next-Generation Monitor Arm

Offering all the benefits of a traditional dynamic monitor arm—with none of the shortcomings—the M2 redefines high-performance monitor arms.

Current-generation monitor arms utilize a bulky, failure-prone gas cylinder to support the weight of the monitor. The M2 instead uses an innovative mechanical spring to achieve exceptional performance and durability in a lightweight, ultra-thin design.

#### Design

The M2 is thinner, lighter and easier to maneuver than any current-generation monitor arm, and its sleek aesthetic complements the thin profiles of today's flat panel monitors.

#### Durability

With no gas cylinder and fewer parts than current-generation arms, less can go wrong with the M2 over time. As a result, it's backed by an industry-best 15-year 24/7 warranty.

#### Performance

Designed to support 95% of the monitors in use today and offering effortless adjustment of both height and depth, the M2 will accommodate virtually every application for single monitors.