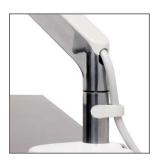

## Specifications

- Supports 95% of monitors in use today (up to 20 pounds)
- Interchangeable mounting options attach to a variety of work surfaces
- Integrated cable management hides cables within the arm
- Removable 180° stop protects walls and panels
- Arm reach: 20"
- Height adjustment range: 10"
- Weight: 5 pounds
- Finish options: Polished Aluminum with White accents or Silver with Gray accents
- Made primarily of recycled aluminum
- 52% recycled and 99% recyclable content
- May contribute to a number of LEED-CI, -NC and -EB credits
- 15-year 24/7 warranty